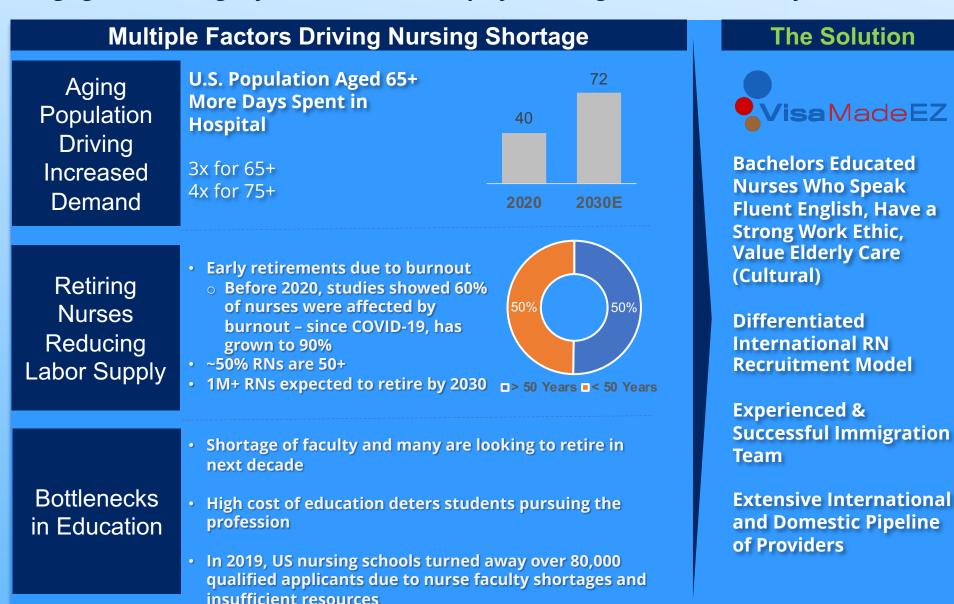

### Large global shortage of nurses (5.9 million) projected to grow to 13 million by 2030