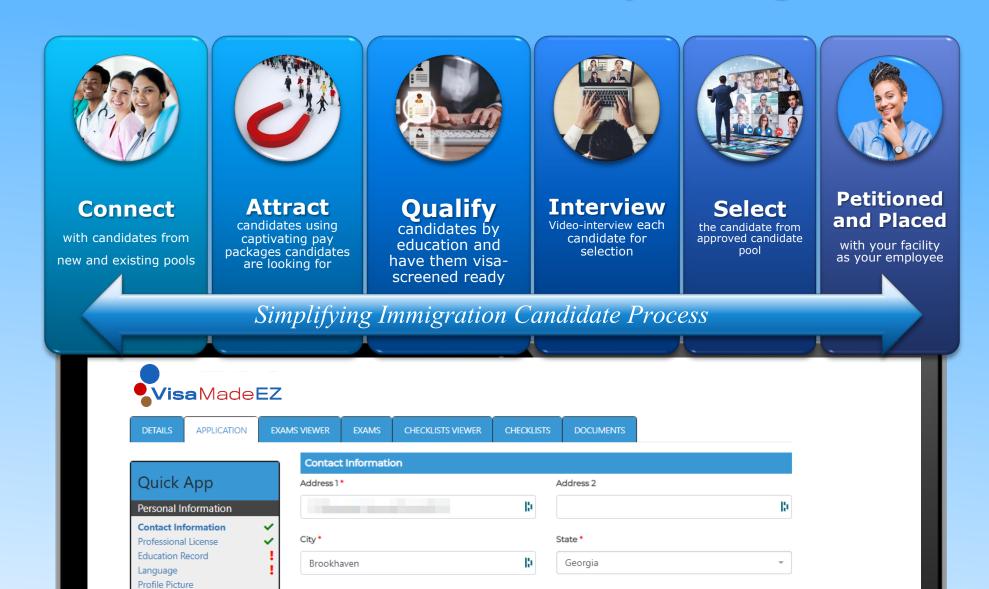

Online comprehensive template forms to ensure adherence to required forms for completion.

Eliminates redundancy of duplicate data fields that are required with the various forms needed for completion.

Immediate review of forms by VisaMadeEZ team to ensure 100% accuracy to minimize rejection/decline rate and the quickest time from sponsorship to US arrival.

## **Current, Outdated Immigration Process**

VisaMadeEZ

Longer filing time

Up to 1 Week 15 Minutes

Faster, efficient filing time

Lots of manpower required, higher error rate

Not Scalable

Scalable

Fillable fields guide you to ensure accuracy

Lower approval rate

**75%** 

98%

Higher approval rate

Staff unsure of what to do
Very costly and time-consuming
You have to find and place the
candidate

Reduced Productivity

Increased Productivity No middle man You control the process We find and file for you

No transparency

0%

100%

Full transparency throughout the entire process